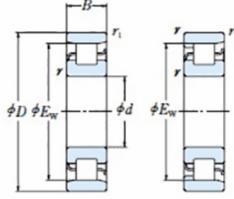

## **Basic dimensions**

| Inner diameter [d] | 110.00 | mm |
|--------------------|--------|----|
| Width [B]          | 38.00  | mm |
| Outer diameter [D] | 200.00 | mm |