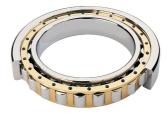

## NJ 222 EMA-TIMKEN CYLINDRISK RULLELEJE ENRADET MED MESSINGHOLDER

Ν

NU

NJ

NUP

NF

High quality cylindrical roller bearing with machined brass cage from the leading manufacturer TIMKEN. Featuring the TIMKEN EMA design. A premium land-riding cage, unique internal geometries, enhanced surface finishes and a compact design. All this adds up to longer life, improved uptime and reduced maintenance costs.