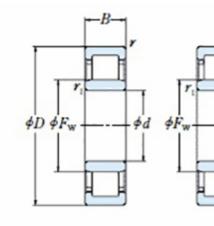

## **Basic dimensions**

| Inner diameter [d] | 110.00 | mm |
|--------------------|--------|----|
| Width [B]          | 38.00  | mm |
| Outer diameter [D] | 200.00 | mm |